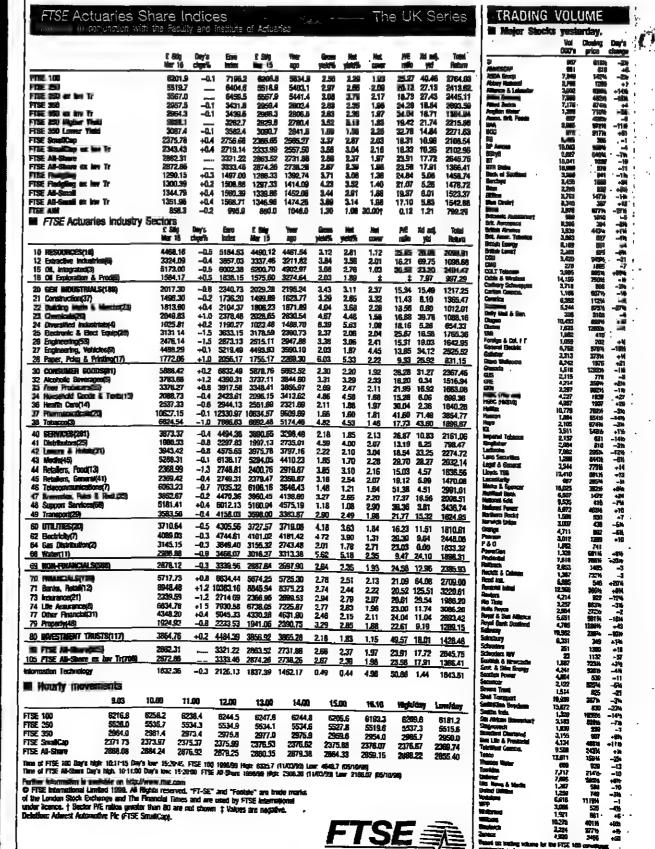

# WORLD MARKETS

| STOCK MARKET INDICES       |                   | COLD                                                                                                                                                                                                                                                                                                                                                                                                                                                                                                                                                                                                                                                                                                                                                                                                                                                                                                                                                                                                                                                                                                                                                                                                                                                                                                                                                                                                                                                                                                                                                                                                                                                                                                                                                                                                                                                                                                                                                                                                                                                                                                                           |           |
|----------------------------|-------------------|--------------------------------------------------------------------------------------------------------------------------------------------------------------------------------------------------------------------------------------------------------------------------------------------------------------------------------------------------------------------------------------------------------------------------------------------------------------------------------------------------------------------------------------------------------------------------------------------------------------------------------------------------------------------------------------------------------------------------------------------------------------------------------------------------------------------------------------------------------------------------------------------------------------------------------------------------------------------------------------------------------------------------------------------------------------------------------------------------------------------------------------------------------------------------------------------------------------------------------------------------------------------------------------------------------------------------------------------------------------------------------------------------------------------------------------------------------------------------------------------------------------------------------------------------------------------------------------------------------------------------------------------------------------------------------------------------------------------------------------------------------------------------------------------------------------------------------------------------------------------------------------------------------------------------------------------------------------------------------------------------------------------------------------------------------------------------------------------------------------------------------|-----------|
| New York: kerchthree       |                   | New York: Gomex                                                                                                                                                                                                                                                                                                                                                                                                                                                                                                                                                                                                                                                                                                                                                                                                                                                                                                                                                                                                                                                                                                                                                                                                                                                                                                                                                                                                                                                                                                                                                                                                                                                                                                                                                                                                                                                                                                                                                                                                                                                                                                                | (266.6)   |
| Dow Jones Ind Av9.938.79   | (~19 <b>.96</b> ) | (Mer)5263.2                                                                                                                                                                                                                                                                                                                                                                                                                                                                                                                                                                                                                                                                                                                                                                                                                                                                                                                                                                                                                                                                                                                                                                                                                                                                                                                                                                                                                                                                                                                                                                                                                                                                                                                                                                                                                                                                                                                                                                                                                                                                                                                    | (40.004)  |
| NASDAD Composite .2,438.06 | (+6.62)           | London                                                                                                                                                                                                                                                                                                                                                                                                                                                                                                                                                                                                                                                                                                                                                                                                                                                                                                                                                                                                                                                                                                                                                                                                                                                                                                                                                                                                                                                                                                                                                                                                                                                                                                                                                                                                                                                                                                                                                                                                                                                                                                                         | -         |
| Europe and Fer East        |                   | 9282.75                                                                                                                                                                                                                                                                                                                                                                                                                                                                                                                                                                                                                                                                                                                                                                                                                                                                                                                                                                                                                                                                                                                                                                                                                                                                                                                                                                                                                                                                                                                                                                                                                                                                                                                                                                                                                                                                                                                                                                                                                                                                                                                        | (299.85   |
| CAC40                      | (+1.23)           | DOLLAR                                                                                                                                                                                                                                                                                                                                                                                                                                                                                                                                                                                                                                                                                                                                                                                                                                                                                                                                                                                                                                                                                                                                                                                                                                                                                                                                                                                                                                                                                                                                                                                                                                                                                                                                                                                                                                                                                                                                                                                                                                                                                                                         |           |
| E 104 894                  | 4455,397          | New York: Junetities                                                                                                                                                                                                                                                                                                                                                                                                                                                                                                                                                                                                                                                                                                                                                                                                                                                                                                                                                                                                                                                                                                                                                                                                                                                                                                                                                                                                                                                                                                                                                                                                                                                                                                                                                                                                                                                                                                                                                                                                                                                                                                           |           |
| DAX5.094.634               | (-4.9)            | 2                                                                                                                                                                                                                                                                                                                                                                                                                                                                                                                                                                                                                                                                                                                                                                                                                                                                                                                                                                                                                                                                                                                                                                                                                                                                                                                                                                                                                                                                                                                                                                                                                                                                                                                                                                                                                                                                                                                                                                                                                                                                                                                              | (1,6233)  |
| FTSE 1006,201.9            | (43.24)           | €09114                                                                                                                                                                                                                                                                                                                                                                                                                                                                                                                                                                                                                                                                                                                                                                                                                                                                                                                                                                                                                                                                                                                                                                                                                                                                                                                                                                                                                                                                                                                                                                                                                                                                                                                                                                                                                                                                                                                                                                                                                                                                                                                         |           |
| FTSE Eurotop 300 1.255.25  | (1293.22)         | SF1                                                                                                                                                                                                                                                                                                                                                                                                                                                                                                                                                                                                                                                                                                                                                                                                                                                                                                                                                                                                                                                                                                                                                                                                                                                                                                                                                                                                                                                                                                                                                                                                                                                                                                                                                                                                                                                                                                                                                                                                                                                                                                                            |           |
| Nickel                     | (IESOEE)          | Y                                                                                                                                                                                                                                                                                                                                                                                                                                                                                                                                                                                                                                                                                                                                                                                                                                                                                                                                                                                                                                                                                                                                                                                                                                                                                                                                                                                                                                                                                                                                                                                                                                                                                                                                                                                                                                                                                                                                                                                                                                                                                                                              |           |
| US LUNCHTIME RATES         |                   | A secretarial second se |           |
| Federal Funds4.75%         |                   | London                                                                                                                                                                                                                                                                                                                                                                                                                                                                                                                                                                                                                                                                                                                                                                                                                                                                                                                                                                                                                                                                                                                                                                                                                                                                                                                                                                                                                                                                                                                                                                                                                                                                                                                                                                                                                                                                                                                                                                                                                                                                                                                         |           |
| 3-min Treas Bile: Yld4.57% |                   | £1.6243                                                                                                                                                                                                                                                                                                                                                                                                                                                                                                                                                                                                                                                                                                                                                                                                                                                                                                                                                                                                                                                                                                                                                                                                                                                                                                                                                                                                                                                                                                                                                                                                                                                                                                                                                                                                                                                                                                                                                                                                                                                                                                                        | (1.8217)  |
| Long Bond96                |                   | € 1000000000000000000000000000000000000                                                                                                                                                                                                                                                                                                                                                                                                                                                                                                                                                                                                                                                                                                                                                                                                                                                                                                                                                                                                                                                                                                                                                                                                                                                                                                                                                                                                                                                                                                                                                                                                                                                                                                                                                                                                                                                                                                                                                                                                                                                                                        | (0.9137)  |
| Yield5.48%                 |                   | CF- 1.4862                                                                                                                                                                                                                                                                                                                                                                                                                                                                                                                                                                                                                                                                                                                                                                                                                                                                                                                                                                                                                                                                                                                                                                                                                                                                                                                                                                                                                                                                                                                                                                                                                                                                                                                                                                                                                                                                                                                                                                                                                                                                                                                     | (1.483)   |
| OTHER RATES                |                   | Y                                                                                                                                                                                                                                                                                                                                                                                                                                                                                                                                                                                                                                                                                                                                                                                                                                                                                                                                                                                                                                                                                                                                                                                                                                                                                                                                                                                                                                                                                                                                                                                                                                                                                                                                                                                                                                                                                                                                                                                                                                                                                                                              | (118.065) |
| UK: 3-mo interbenk513%     | (967710)          |                                                                                                                                                                                                                                                                                                                                                                                                                                                                                                                                                                                                                                                                                                                                                                                                                                                                                                                                                                                                                                                                                                                                                                                                                                                                                                                                                                                                                                                                                                                                                                                                                                                                                                                                                                                                                                                                                                                                                                                                                                                                                                                                | Y 117.88  |
| URC 10 yr GRt              | (110.79)          | Toloro close:                                                                                                                                                                                                                                                                                                                                                                                                                                                                                                                                                                                                                                                                                                                                                                                                                                                                                                                                                                                                                                                                                                                                                                                                                                                                                                                                                                                                                                                                                                                                                                                                                                                                                                                                                                                                                                                                                                                                                                                                                                                                                                                  |           |
| Euro Euribor3.036%         | (3.039%)          | EURO (London)                                                                                                                                                                                                                                                                                                                                                                                                                                                                                                                                                                                                                                                                                                                                                                                                                                                                                                                                                                                                                                                                                                                                                                                                                                                                                                                                                                                                                                                                                                                                                                                                                                                                                                                                                                                                                                                                                                                                                                                                                                                                                                                  | m m244    |
| Germany: 10 yr Bund98,15   | (98.15)           | \$1.0909                                                                                                                                                                                                                                                                                                                                                                                                                                                                                                                                                                                                                                                                                                                                                                                                                                                                                                                                                                                                                                                                                                                                                                                                                                                                                                                                                                                                                                                                                                                                                                                                                                                                                                                                                                                                                                                                                                                                                                                                                                                                                                                       | (1.0844)  |
| Japane 10 yr JGB 100.047   | (38Mg)            | C                                                                                                                                                                                                                                                                                                                                                                                                                                                                                                                                                                                                                                                                                                                                                                                                                                                                                                                                                                                                                                                                                                                                                                                                                                                                                                                                                                                                                                                                                                                                                                                                                                                                                                                                                                                                                                                                                                                                                                                                                                                                                                                              | 0.6748    |
| NORTH SEA Off. (Argum)     |                   | Y129.579                                                                                                                                                                                                                                                                                                                                                                                                                                                                                                                                                                                                                                                                                                                                                                                                                                                                                                                                                                                                                                                                                                                                                                                                                                                                                                                                                                                                                                                                                                                                                                                                                                                                                                                                                                                                                                                                                                                                                                                                                                                                                                                       | (129.21)  |
| Hard Dated \$12.47         | (12,42)           | SFr1,5984                                                                                                                                                                                                                                                                                                                                                                                                                                                                                                                                                                                                                                                                                                                                                                                                                                                                                                                                                                                                                                                                                                                                                                                                                                                                                                                                                                                                                                                                                                                                                                                                                                                                                                                                                                                                                                                                                                                                                                                                                                                                                                                      | (1.6011)  |